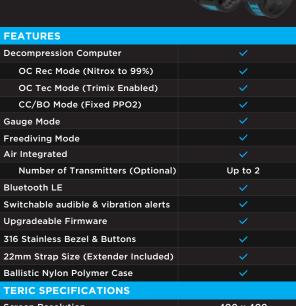

### **TERIC**

FEATURES

Gauge Mode

### Transform your diving

The Teric offers all of the great features that divers love in Shearwater computers and more:

- New Freediving mode
- Sapphire crystal
- Rugged construction
- 30+ hours Dive mode at 100% brightness
- 50+ hours Watch mode at 100% brightness
- Bluetooth & wireless charging; no custom cables required
- Configurable, faster log sampling
- Switchable audible and vibration motor alerts
- Air Integration up to 2 transmitters
- Optional multi-colour straps are available

### Enhanced user interface:

- 4 button Interface
- User customizable Function shortcut button