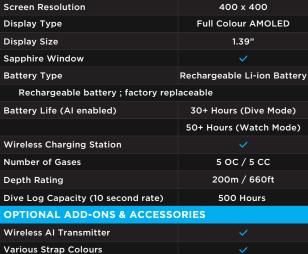

### Transform your diving

The Teric offers all of the great features that divers love in Shearwater computers and more:

- New Freediving mode
- Sapphire crystal
- Rugged construction
- 30+ hours Dive mode at 100% brightness
- 50+ hours Watch mode at 100% brightness
- Bluetooth & wireless charging; no custom cables required
- Configurable, faster log sampling
- Switchable audible and vibration motor alerts
- Air Integration up to 2 transmitters
- Optional multi-colour straps are available

#### Full Colour. High Resolution. AMOLED.

Intuitive controls and menu navigation along with a bright, vivid colour display. With a high degree of customization, the Teric brings divers a timepiece and dive computer of unprecedented capabilities.