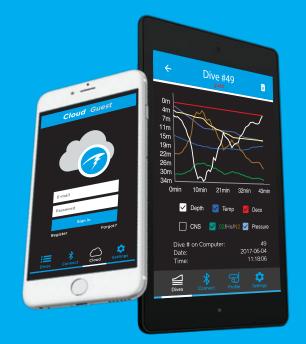

Shearwater divers can now link their Teric dive watch and have the flexibility to share information between all devices. The power to log your dives is now in your pocket.

- All your dive information at your fingertips
- Review, edit and synchronize dive logs
- Works with your desktop, phone or tablet
- Update firmware or change your language on the go

#### www.shearwater.com/cloud