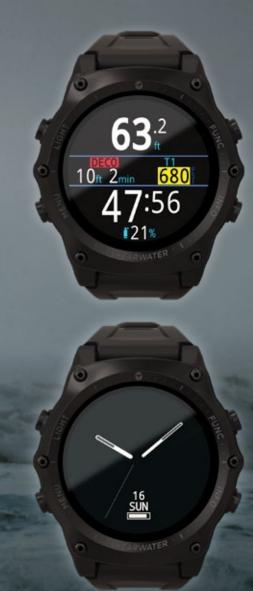

#### Full Colour. High Resolution. AMOLED.

Intuitive controls and menu navigation along with a bright, vivid colour display. With a high degree of customization, the Teric brings divers a timepiece and dive computer of unprecedented capabilities.