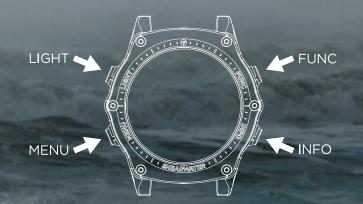

### Enhanced user interface:

- 4 button Interface
- User customizable Function shortcut button