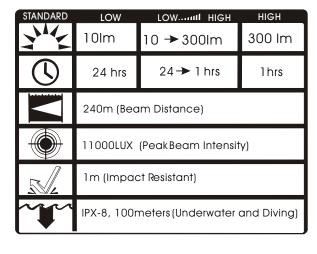

## FEATURES

| Power Source | CREE XPG-R5 3W                                                |
|--------------|---------------------------------------------------------------|
| Output       | From 10 Im to 300 Im                                          |
| Battery      | 3 X AAA size alkaline                                         |
| Switch       | Slide Magnetic Switch                                         |
| Beam degree  | 4.6 degree with AL reflector                                  |
| Burn time    | 1 hours                                                       |
| Weight       | 179g (Including Battery) 146 g (without battery)              |
| Material     | T6061-T6 Anodized Aluminum                                    |
| Bulb life    | 50,000 hour life                                              |
| Depth Tested | 100 meters                                                    |
| Demensions   | Length: 122mm ,Head Diameter: ø 44.5mm ,Body Diameter:ø29.5mm |
|              |                                                               |