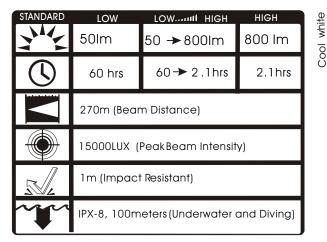

## NOTICE

Stated data has been measured according to the international flashlight testing standards in the laboratory.

The data may vary with environment conditions.