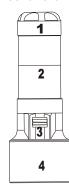

# TC05 User Manual

## **FEATURES**

- CREE XM-L T6
- 4000mAh 4.2V Li-ion Battery
- Car charger and AC-DC charger
- Fully Charged in 5 hours
- Depth Tested to 100 meters
- Superior Hard Anodized Finish
- Aircraft Grade Aluminum Alloy
- Slide Magnetic Switch
- Exceptionally Powerful Beam

#### **DIMENSIONS**

Length: 140mm ,Head Diameter: Ø49.5mm

Body Diameter: Ø34mm

Weight: 290g (Including Battery)

## **ACCESSORIES**

Car Charger and AC-DC Charger, 26650 4000MAH/4.2V, Lanyard



## NOTICE

Stated data has been measured according to the international flashlight testing standards in the laboratory.

The data may vary with environment conditions.

# **STRUCTURE**

- 1.Tail
- 2.body
- 3.Slide Magnetic Switch
- 4.head



#### WARNING

- Battery must be inserted with the positive (+) end toward the torch head.
- 2. Do not use an alternative battery
- 3. Avoid any impact with the receiver and glass lens.
- 4. Do not shine the light directly into eyes.
- 5. Remove from charging base when fully charged
- No using when charging. And take down the flashlight exceed 8 hours If the Charger light still flashes, then feedback to us or local distributor.
- 7.Dry the charge hole after every dive to inhibits its oxidation

# BATTERY INSTALLATION

Insert 1 imes 26650 Li-ion with the positive (+) end pointing toward the flashlight head. Attention to battery polarity,



## CHARGIN:

Two charging methods is availale



# Note:

TC05's depth rated to100 meters, even without the tail

## WARRANTY

- Your ATORCH. is covere