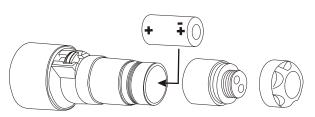

# BATTERY INSTALLATION

Insert 1 imes 26650 Li-ion with the positive (+) end pointing toward the flashlight head. Attention to battery polarity,