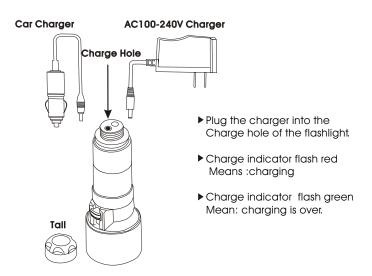

ry with environment conditions.

# **STRUCTURE**

- 1.Tail
- 2.body
- 3.Slide Magnetic Switch
- 4.head



#### WARNING

- Battery must be inserted with the positive (+) end toward the torch head.
- 2. Do not use an alternative battery
- 3. Avoid any impact with the receiver and glass lens.
- 4. Do not shine the light directly into eyes.
- 5. Remove from charging base when fully charged
- No using when charging. And take down the flashlight exceed 8 hours If the Charger light still flashes, then feedback to us or local distributor.
- 7.Dry the charge hole after every dive to inhibits its oxidation

# BATTERY INSTALLATION

Insert 1 imes 26650 Li-ion with the positive (+) end pointing toward the flashlight head. Attention to battery polarity,



## CHARGIN:

Two charging methods is availale



# Note:

TC05's depth rated to100 meters, even without the tail

## WARRANTY

- Your ATORCH. is covered by a full 12 months warranty.

  (Battery with only half-year warranty)
- 2. Within 14 days of purchase, if a fault occurs due to a manufacturing defect your ATORCH. will be replaced (proof of purchase required).
- 3. After 14 days and within 12 months of purchase your ATORCH, will be repaired or replaced (excludes accidental damage or damage caused by misuse).
- 4. Exceed the 12 months warranty period, your ATORCH. will be repaired at cost (if repairable). In all cases, the cost of any inward and outward shipping will be the customer's responsibility.

# Please Note The warranty does NOT cover the following:

- 1. Damage caused by disassembly or modification.
- 2. External cosmetic da