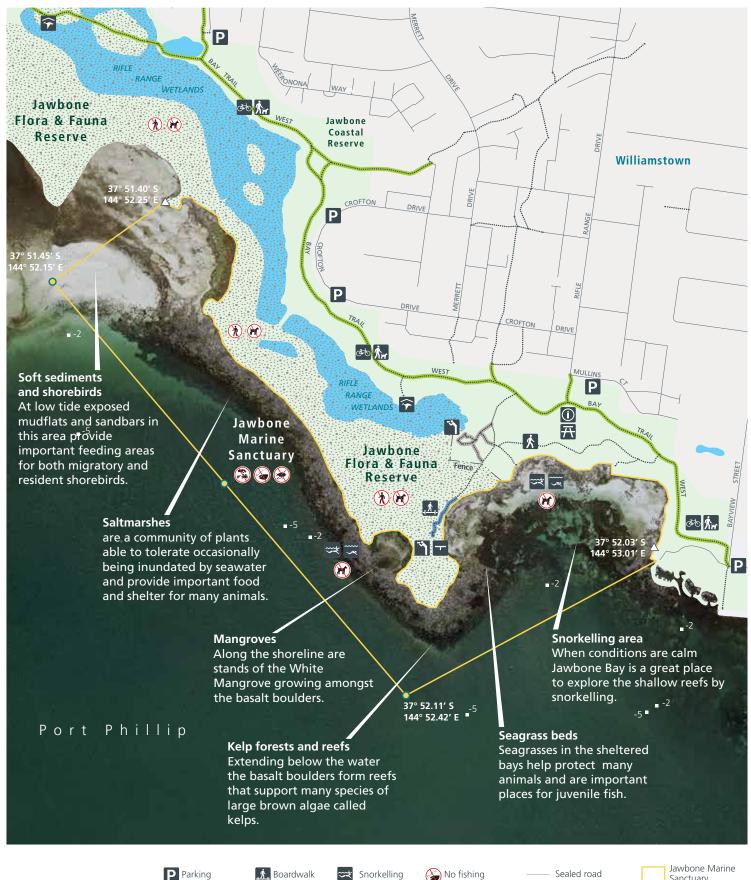

## **Jawbone Marine Sanctuary**

**P** Parking

**★** Boardwalk Lookout

Bird hide

No spearfishing

Sanctuary

(i) Information Picnic area

Diving

■-2 Depths in metres

···· Walking track Bay Trail West shared track No collecting

300 Metres

Other reserves No Public Access Offshore boundary

Dogs permitted Seat **☆** Walking کی Cycling

No dogs No pedestrians

200

The Arboretum marker Boardwalk Onshore bounday Δ

> Datum: WGS 1984 Latitude and Longitude in

> Degrees Decimal Minutes.

not guarantee that this data is without flaw of any kind and therefore dis ou relying on this information. Cartography by Parks Victoria March 2021